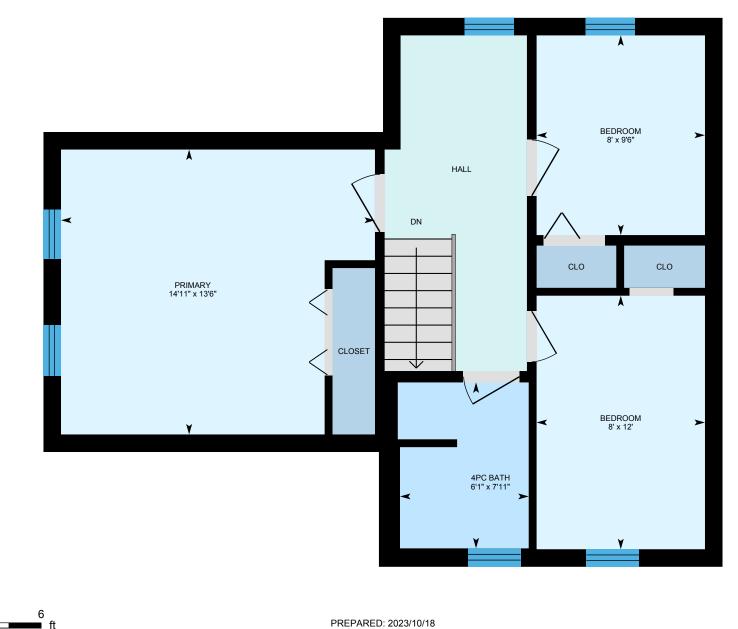

White regions are excluded from total floor area in iGUIDE floor plans. All room dimensions and floor areas must be considered approximate and are subject to independent verification.

0

3

Unit 1 - 2nd Floor Exterior Area 665.03 sq ft

Interior Area 570.64 sq ft

0

3

Unit 2 1st Floor Exterior Area 1015.99 sq ft Interior Area 901.08 sq ft

White regions are excluded from total floor area in iGUIDE floor plans. All room dimensions and floor areas must be considered approximate and are subject to independent verification.