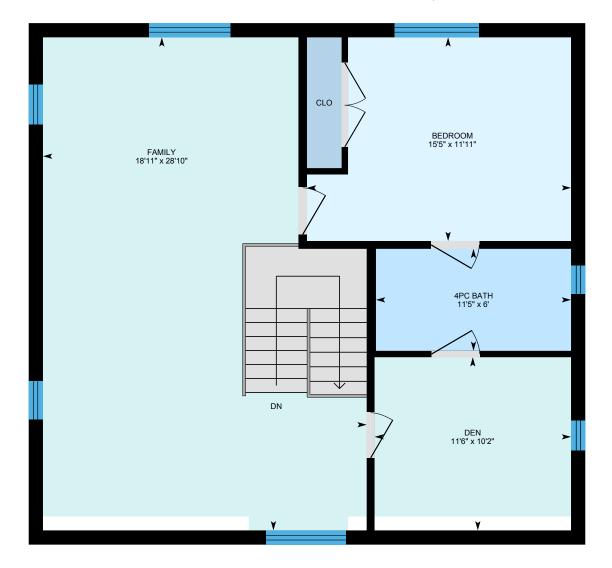

Interior Area 570.64 sq ft

0

3

Unit 2 1st Floor Exterior Area 1015.99 sq ft Interior Area 901.08 sq ft

White regions are excluded from total floor area in iGUIDE floor plans. All room dimensions and floor areas must be considered approximate and are subject to independent verification.

0

3

6

ft

PREPARED: 2023/10/18

Unit 2 - 2nd Floor Exterior Area 972.83 sq ft Interior Area 870.50 sq ft Excluded Area 20.41 sq ft

PREPARED: 2023/10/18

0