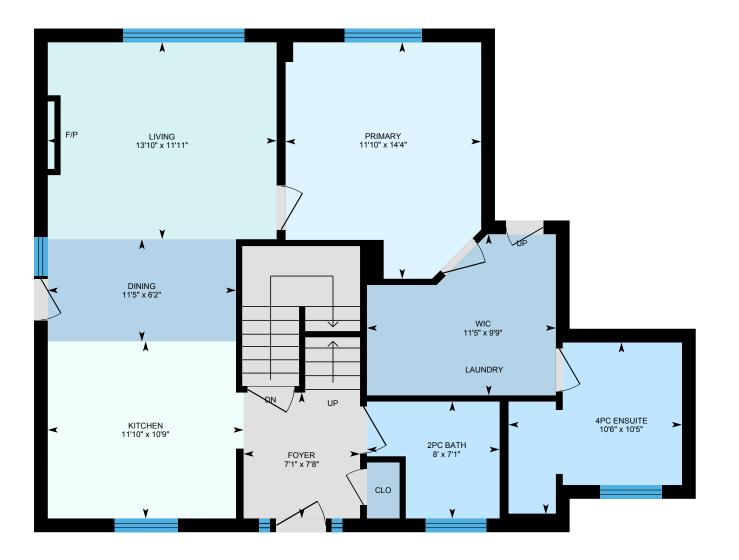

Interior Area 570.64 sq ft

0

3

Unit 2 1st Floor Exterior Area 1015.99 sq ft Interior Area 901.08 sq ft

White regions are excluded from total floor area in iGUIDE floor plans. All room dimensions and floor areas must be considered approximate and are subject to independent verification.

0

3

6

ft

PREPARED: 2023/10/18

Unit 2 - 2nd Floor Exterior Area 972.83 sq ft Interior Area 870.50 sq ft Excluded Area 20.41 sq ft

PREPARED: 2023/10/18

0