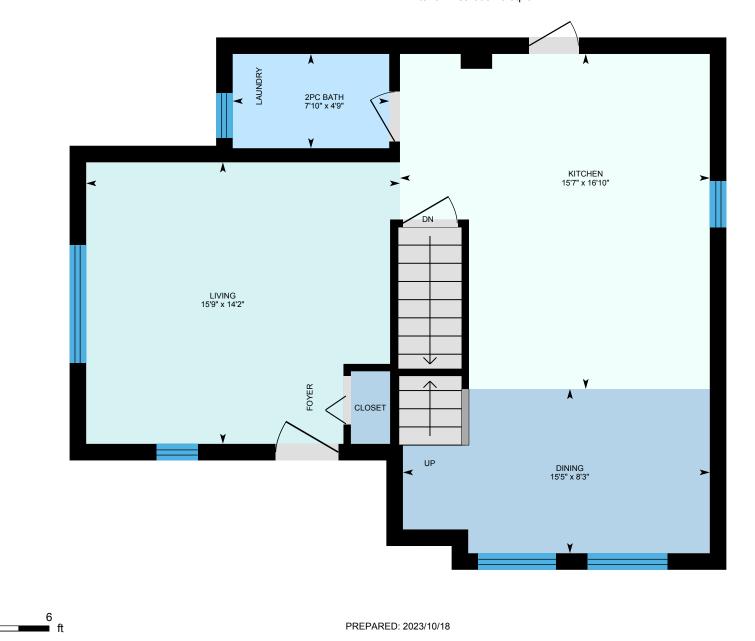

White regions are excluded from total floor area in iGUIDE floor plans. All room dimensions and floor areas must be considered approximate and are subject to independent verification.

0

3

6

ft

Unit 1 - 1st Floor Exterior Area 752.61 sq ft Interior Area 655.73 sq ft