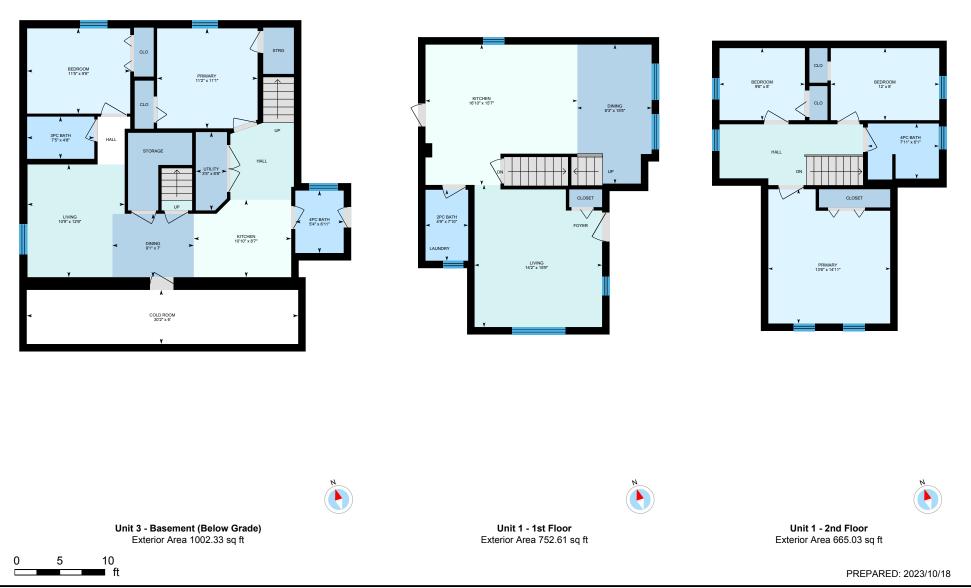

Main Building: Total Exterior Area Above Grade 3406.47 sq ft

White regions are excluded from total floor area in iGUIDE floor plans. All room dimensions and floor areas must be considered approximate and are subject to independent verification.

€GiGUIDE

Main Building: Total Exterior Area Above Grade 3406.47 sq ft

Unit 3 - Basement (Below Grade) Exterior Area 1002.33 sq ft Interior Area 880.75 sq ft Excluded Area 197.73 sq ft

PREPARED: 2023/10/18

White regions are excluded from total floor area in iGUIDE floor plans. All room dimensions and floor areas must be considered approximate and are subject to independent verification.

0

3

6

ft

Unit 1 - 1st Floor Exterior Area 752.61 sq ft Interior Area 655.73 sq ft

White regions are excluded from total floor area in iGUIDE floor plans. All room dimensions and floor areas must be considered approximate and are subject to independent verification.

0

3

Unit 1 - 2nd Floor Exterior Area 665.03 sq ft