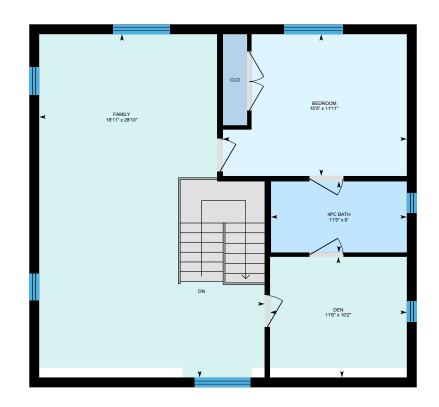

0

3

6

ft

PREPARED: 2023/10/18

Unit 2 - 2nd Floor Exterior Area 972.83 sq ft Interior Area 870.50 sq ft Excluded Area 20.41 sq ft

PREPARED: 2023/10/18

0