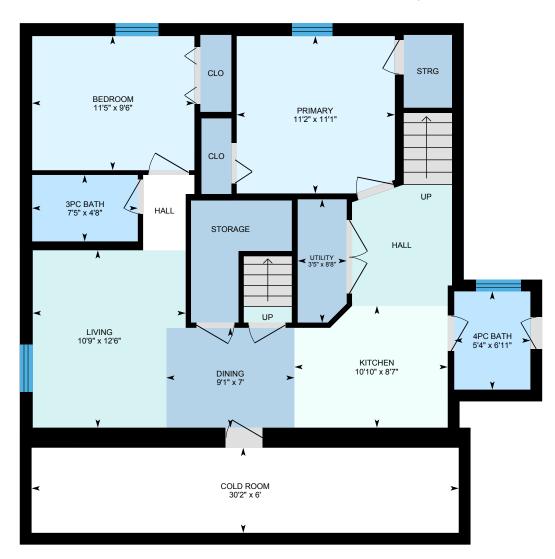

€GiGUIDE

Main Building: Total Exterior Area Above Grade 3406.47 sq ft

Unit 3 - Basement (Below Grade) Exterior Area 1002.33 sq ft Interior Area 880.75 sq ft Excluded Area 197.73 sq ft

PREPARED: 2023/10/18