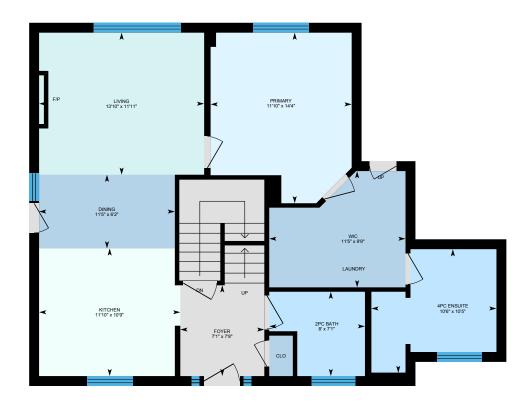

White regions are excluded from total floor area in iGUIDE floor plans. All room dimensions and floor areas must be considered approximate and are subject to independent verification.

0

3

6

ft

Unit 1 - 1st Floor Exterior Area 752.61 sq ft Interior Area 655.73 sq ft